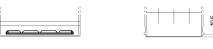

## **Powerline SA954**

| Part number                    | SA954         |
|--------------------------------|---------------|
| Technology                     | Flooded       |
| EAN/GTIN                       | 3661024064187 |
| Voltage                        | 12 V          |
| Capacity                       | 95.0 Ah       |
| CCA                            | 800 A         |
| Length                         | 306 mm        |
| Width                          | 173 mm        |
| Height                         | 222 mm        |
| Box size                       | D31           |
| Polarity                       | ETN 0         |
| Terminal Type                  | EN taper post |
| Hold Down                      | Korean B1     |
| Weights (subject of variation) | 21.40 kg      |