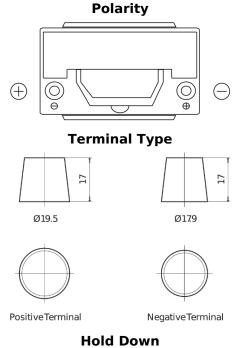

## **Powerline SA954**

| Part number                    | SA954         |
|--------------------------------|---------------|
| Technology                     | Flooded       |
| EAN/GTIN                       | 3661024064187 |
| Voltage                        | 12 V          |
| Capacity                       | 95.0 Ah       |
| CCA                            | 800 A         |
| Length                         | 306 mm        |
| Width                          | 173 mm        |
| Height                         | 222 mm        |
| Box size                       | D31           |
| Polarity                       | ETN 0         |
| Terminal Type                  | EN taper post |
| Hold Down                      | Korean B1     |
| Weights (subject of variation) | 21.40 kg      |