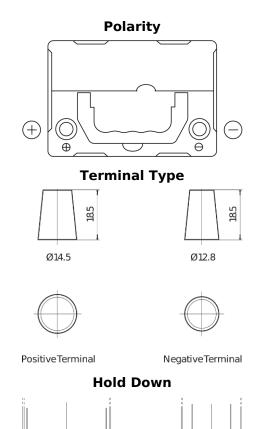

## Plus CB357

| Part number                    | CB357          |
|--------------------------------|----------------|
| Technology                     | Flooded        |
| EAN/GTIN                       | 3661024014342  |
| Voltage                        | 12 V           |
| Capacity                       | 35.0 Ah        |
| CCA                            | 240 A          |
| Length                         | 187 mm         |
| Width                          | 127 mm         |
| Height                         | 220 mm         |
| Box size                       | B19            |
| Polarity                       | ETN 1          |
| Terminal Type                  | JIS taper post |
| Hold Down                      | В0             |
| Weights (subject of variation) | 8.90 kg        |