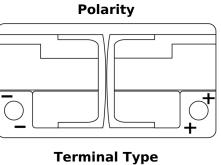

## **Powerline SA852**

| Part number                    | SA852         |
|--------------------------------|---------------|
| Technology                     | Flooded       |
| EAN/GTIN                       | 3661024064293 |
| Voltage                        | 12 V          |
| Capacity                       | 85.0 Ah       |
| CCA                            | 800 A         |
| Length                         | 315 mm        |
| Width                          | 175 mm        |
| Height                         | 175 mm        |
| Box size                       | LB4           |
| Polarity                       | ETN 0         |
| Terminal Type                  | EN taper post |
| Hold Down                      | B13           |
| Weights (subject of variation) | 18.60 kg      |