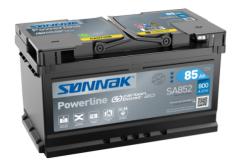

## **Powerline SA852**

| Part number                    | SA852         |
|--------------------------------|---------------|
| Technology                     | Flooded       |
| EAN/GTIN                       | 3661024064293 |
| Voltage                        | 12 V          |
| Capacity                       | 85.0 Ah       |
| CCA                            | 800 A         |
| Length                         | 315 mm        |
| Width                          | 175 mm        |
| Height                         | 175 mm        |
| Box size                       | LB4           |
| Polarity                       | ETN 0         |
| Terminal Type                  | EN taper post |
| Hold Down                      | B13           |
| Weights (subject of variation) | 18.60 kg      |