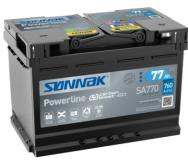

## **Powerline SA770**

| Part number                    | SA770         |
|--------------------------------|---------------|
| Technology                     | Flooded       |
| EAN/GTIN                       | 3661024064248 |
| Voltage                        | 12 V          |
| Capacity                       | 77.0 Ah       |
| CCA                            | 760 A         |
| Length                         | 278 mm        |
| Width                          | 175 mm        |
| Height                         | 190 mm        |
| Box size                       | L03           |
| Polarity                       | ETN 0         |
| Terminal Type                  | EN taper post |
| Hold Down                      | B13           |
| Weights (subject of variation) | 17.50 kg      |