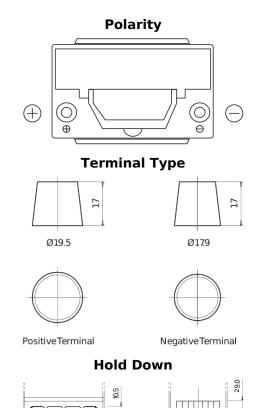

## **Powerline SA755**

| Part number                    | SA755         |
|--------------------------------|---------------|
| Technology                     | Flooded       |
| EAN/GTIN                       | 3661024064170 |
| Voltage                        | 12 V          |
| Capacity                       | 75.0 Ah       |
| CCA                            | 630 A         |
| Length                         | 270 mm        |
| Width                          | 173 mm        |
| Height                         | 222 mm        |
| Box size                       | D26           |
| Polarity                       | ETN 1         |
| Terminal Type                  | EN taper post |
| Hold Down                      | Korean B1+B6  |
| Weights (subject of variation) | 17.40 kg      |