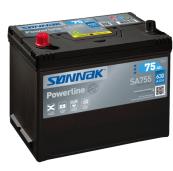

## **Powerline SA755**

| Part number                    | SA755         |
|--------------------------------|---------------|
| Technology                     | Flooded       |
| EAN/GTIN                       | 3661024064170 |
| Voltage                        | 12 V          |
| Capacity                       | 75.0 Ah       |
| CCA                            | 630 A         |
| Length                         | 270 mm        |
| Width                          | 173 mm        |
| Height                         | 222 mm        |
| Box size                       | D26           |
| Polarity                       | ETN 1         |
| Terminal Type                  | EN taper post |
| Hold Down                      | Korean B1+B6  |
| Weights (subject of variation) | 17.40 kg      |