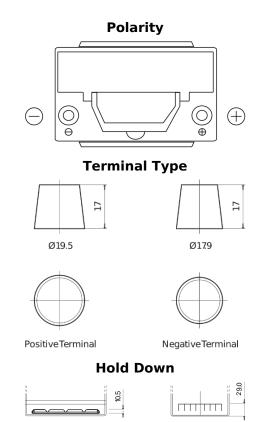

## **Powerline SA754**

| Part number                    | SA754         |
|--------------------------------|---------------|
| Technology                     | Flooded       |
| EAN/GTIN                       | 3661024064163 |
| Voltage                        | 12 V          |
| Capacity                       | 75.0 Ah       |
| CCA                            | 630 A         |
| Length                         | 270 mm        |
| Width                          | 173 mm        |
| Height                         | 222 mm        |
| Box size                       | D26           |
| Polarity                       | ETN 0         |
| Terminal Type                  | EN taper post |
| Hold Down                      | Korean B1+B6  |
| Weights (subject of variation) | 17.40 kg      |