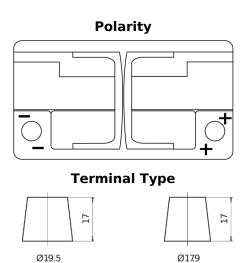

## **Powerline SA722**

| Part number                    | SA722         |
|--------------------------------|---------------|
| Technology                     | Flooded       |
| EAN/GTIN                       | 3661024064286 |
| Voltage                        | 12 V          |
| Capacity                       | 72.0 Ah       |
| CCA                            | 720 A         |
| Length                         | 278 mm        |
| Width                          | 175 mm        |
| Height                         | 175 mm        |
| Box size                       | LB3           |
| Polarity                       | ETN 0         |
| Terminal Type                  | EN taper post |
| Hold Down                      | B13           |
| Weights (subject of variation) | 15.90 kg      |