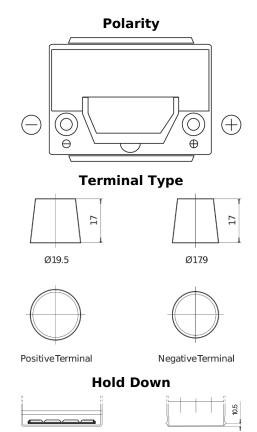

## **Powerline SA654**

| Part number                    | SA654         |
|--------------------------------|---------------|
| Technology                     | Flooded       |
| EAN/GTIN                       | 3661024064149 |
| Voltage                        | 12 V          |
| Capacity                       | 65.0 Ah       |
| CCA                            | 580 A         |
| Length                         | 230 mm        |
| Width                          | 173 mm        |
| Height                         | 222 mm        |
| Box size                       | D23           |
| Polarity                       | ETN 0         |
| Terminal Type                  | EN taper post |
| Hold Down                      | Korean B1     |
| Weights (subject of variation) | 16.00 kg      |