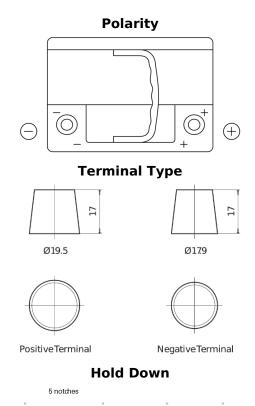

## **Powerline SA640**

| Part number                    | SA640         |
|--------------------------------|---------------|
| Technology                     | Flooded       |
| EAN/GTIN                       | 3661024064224 |
| Voltage                        | 12 V          |
| Capacity                       | 64.0 Ah       |
| CCA                            | 640 A         |
| Length                         | 242 mm        |
| Width                          | 175 mm        |
| Height                         | 190 mm        |
| Box size                       | L02           |
| Polarity                       | ETN 0         |
| Terminal Type                  | EN taper post |
| Hold Down                      | B13           |
| Weights (subject of variation) | 14.90 kg      |