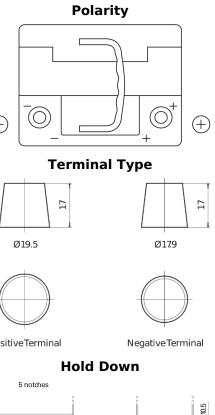

## **Powerline SA530**

| Part number                    | SA530         | Pola                  |
|--------------------------------|---------------|-----------------------|
| Technology                     | Flooded       |                       |
| EAN/GTIN                       | 3661024064200 |                       |
| Voltage                        | 12 V          |                       |
| Capacity                       | 53.0 Ah       |                       |
| CCA                            | 540 A         | $\Theta   \Theta   =$ |
| Length                         | 207 mm        |                       |
| Width                          | 175 mm        | Termin                |
| Height                         | 190 mm        |                       |
| Box size                       | L01           | 17                    |
| Polarity                       | ETN 0         |                       |
| Terminal Type                  | EN taper post | Ø19.5                 |
| Hold Down                      | B13           |                       |
| Weights (subject of variation) | 12.70 kg      |                       |
|                                |               | PositiveTerminal      |