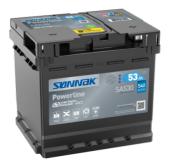

## **Powerline SA530**

| Part number                    | SA530         | Pola                  |
|--------------------------------|---------------|-----------------------|
| Technology                     | Flooded       |                       |
| EAN/GTIN                       | 3661024064200 |                       |
| Voltage                        | 12 V          |                       |
| Capacity                       | 53.0 Ah       |                       |
| CCA                            | 540 A         | $\Theta   \Theta   =$ |
| Length                         | 207 mm        |                       |
| Width                          | 175 mm        | Termin                |
| Height                         | 190 mm        |                       |
| Box size                       | L01           | 17                    |
| Polarity                       | ETN 0         |                       |
| Terminal Type                  | EN taper post | Ø19.5                 |
| Hold Down                      | B13           |                       |
| Weights (subject of variation) | 12.70 kg      |                       |
|                                |               | PositiveTerminal      |