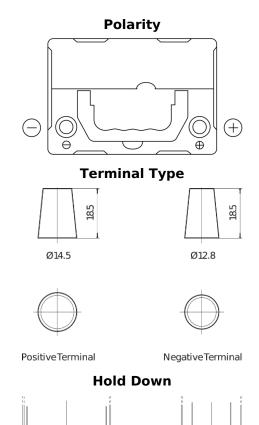

## Plus CB356

| Part number                    | CB356          |
|--------------------------------|----------------|
| Technology                     | Flooded        |
| EAN/GTIN                       | 3661024014335  |
| Voltage                        | 12 V           |
| Capacity                       | 35.0 Ah        |
| CCA                            | 240 A          |
| Length                         | 187 mm         |
| Width                          | 127 mm         |
| Height                         | 220 mm         |
| Box size                       | B19            |
| Polarity                       | ETN 0          |
| Terminal Type                  | JIS taper post |
| Hold Down                      | В0             |
| Weights (subject of variation) | 8.90 kg        |