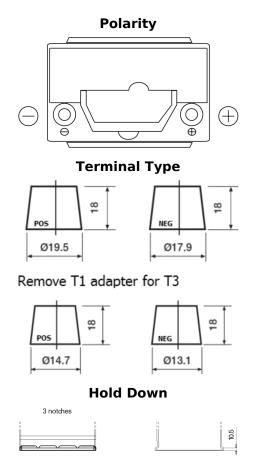

## **Powerline SA456**

| Part number                    | SA456          |
|--------------------------------|----------------|
| Technology                     | Flooded        |
| EAN/GTIN                       | 3661024064125  |
| Voltage                        | 12 V           |
| Capacity                       | 45.0 Ah        |
| CCA                            | 390 A          |
| Length                         | 237 mm         |
| Width                          | 127 mm         |
| Height                         | 227 mm         |
| Box size                       | B24            |
| Polarity                       | ETN 0          |
| Terminal Type                  | JIS taper post |
| Hold Down                      | B1             |
| Weights (subject of variation) | 11.80 kg       |