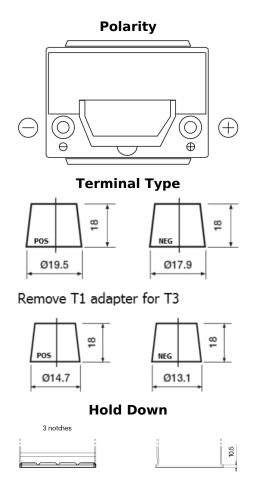

## **Powerline SA406**

| Part number                    | SA406          |
|--------------------------------|----------------|
| Technology                     | Flooded        |
| EAN/GTIN                       | 3661024066570  |
| Voltage                        | 12 V           |
| Capacity                       | 40.0 Ah        |
| CCA                            | 350 A          |
| Length                         | 187 mm         |
| Width                          | 127 mm         |
| Height                         | 220 mm         |
| Box size                       | B19            |
| Polarity                       | ETN 0          |
| Terminal Type                  | JIS taper post |
| Hold Down                      | B1             |
| Weights (subject of variation) | 9.30 kg        |