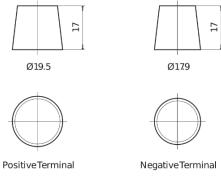

## **EFB FL955**

| Part number                    | FL955         |
|--------------------------------|---------------|
| Technology                     | EFB           |
| EAN/GTIN                       | 3661024046510 |
| Voltage                        | 12 V          |
| Capacity                       | 95.0 Ah       |
| CCA                            | 800 A         |
| Length                         | 306 mm        |
| Width                          | 173 mm        |
| Height                         | 222 mm        |
| Box size                       | D31           |
| Polarity                       | ETN 1         |
| Terminal Type                  | EN taper post |
| Hold Down                      | Korean B1     |
| Weights (subject of variation) | 21.80 kg      |