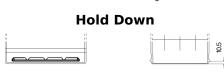

## **EFB FL955**

| Part number                    | FL955         |
|--------------------------------|---------------|
| Technology                     | EFB           |
| EAN/GTIN                       | 3661024046510 |
| Voltage                        | 12 V          |
| Capacity                       | 95.0 Ah       |
| CCA                            | 800 A         |
| Length                         | 306 mm        |
| Width                          | 173 mm        |
| Height                         | 222 mm        |
| Box size                       | D31           |
| Polarity                       | ETN 1         |
| Terminal Type                  | EN taper post |
| Hold Down                      | Korean B1     |
| Weights (subject of variation) | 21.80 kg      |