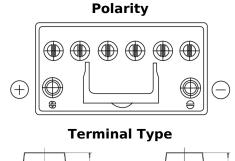

## **EFB FL955**

| Part number                    | FL955         |
|--------------------------------|---------------|
| Technology                     | EFB           |
| EAN/GTIN                       | 3661024046510 |
| Voltage                        | 12 V          |
| Capacity                       | 95.0 Ah       |
| CCA                            | 800 A         |
| Length                         | 306 mm        |
| Width                          | 173 mm        |
| Height                         | 222 mm        |
| Box size                       | D31           |
| Polarity                       | ETN 1         |
| Terminal Type                  | EN taper post |
| Hold Down                      | Korean B1     |
| Weights (subject of variation) | 21.80 kg      |