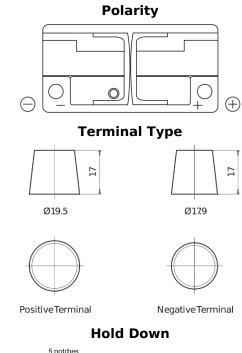

## Plus CB1100

| Part number                    | CB1100        |
|--------------------------------|---------------|
| Technology                     | Flooded       |
| EAN/GTIN                       | 3661024016230 |
| Voltage                        | 12 V          |
| Capacity                       | 110.0 Ah      |
| CCA                            | 850 A         |
| Length                         | 392 mm        |
| Width                          | 175 mm        |
| Height                         | 190 mm        |
| Box size                       | L06           |
| Polarity                       | ETN 0         |
| Terminal Type                  | EN taper post |
| Hold Down                      | B13           |
| Weights (subject of variation) | 26.30 kg      |