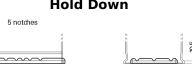

## Plus CB1100

| Part number                    | CB1100        |
|--------------------------------|---------------|
| Technology                     | Flooded       |
| EAN/GTIN                       | 3661024016230 |
| Voltage                        | 12 V          |
| Capacity                       | 110.0 Ah      |
| CCA                            | 850 A         |
| Length                         | 392 mm        |
| Width                          | 175 mm        |
| Height                         | 190 mm        |
| Box size                       | L06           |
| Polarity                       | ETN 0         |
| Terminal Type                  | EN taper post |
| Hold Down                      | B13           |
| Weights (subject of variation) | 26.30 kg      |