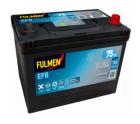

## **EFB FL754**

| Part number                    | FL754         |
|--------------------------------|---------------|
| Technology                     | EFB           |
| EAN/GTIN                       | 3661024047272 |
| Voltage                        | 12 V          |
| Capacity                       | 75.0 Ah       |
| CCA                            | 750 A         |
| Length                         | 260 mm        |
| Width                          | 173 mm        |
| Height                         | 222 mm        |
| Box size                       | D26           |
| Polarity                       | ETN 0         |
| Terminal Type                  | EN taper post |
| Hold Down                      | В0            |
| Weights (subject of variation) | 19.00 kg      |