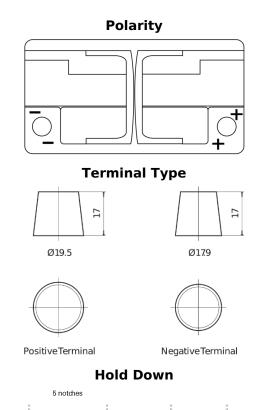

## **EFB FL752**

| Part number                    | FL752         |
|--------------------------------|---------------|
| Technology                     | EFB           |
| EAN/GTIN                       | 3661024046329 |
| Voltage                        | 12 V          |
| Capacity                       | 75.0 Ah       |
| CCA                            | 730 A         |
| Length                         | 315 mm        |
| Width                          | 175 mm        |
| Height                         | 175 mm        |
| Box size                       | LB4           |
| Polarity                       | ETN 0         |
| Terminal Type                  | EN taper post |
| Hold Down                      | B13           |
| Weights (subject of variation) | 18.60 kg      |