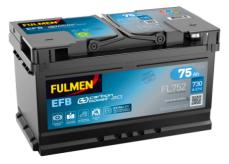

## **EFB FL752**

| Part number                    | FL752         |
|--------------------------------|---------------|
| Technology                     | EFB           |
| EAN/GTIN                       | 3661024046329 |
| Voltage                        | 12 V          |
| Capacity                       | 75.0 Ah       |
| CCA                            | 730 A         |
| Length                         | 315 mm        |
| Width                          | 175 mm        |
| Height                         | 175 mm        |
| Box size                       | LB4           |
| Polarity                       | ETN 0         |
| Terminal Type                  | EN taper post |
| Hold Down                      | B13           |
| Weights (subject of variation) | 18.60 kg      |