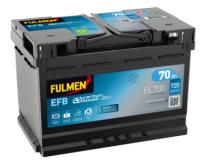

## **EFB FL700**

| Part number                    | FL700         |
|--------------------------------|---------------|
| Technology                     | EFB           |
| EAN/GTIN                       | 3661024045698 |
| Voltage                        | 12 V          |
| Capacity                       | 70.0 Ah       |
| CCA                            | 760 A         |
| Length                         | 278 mm        |
| Width                          | 175 mm        |
| Height                         | 190 mm        |
| Box size                       | L03           |
| Polarity                       | ETN 0         |
| Terminal Type                  | EN taper post |
| Hold Down                      | B13           |
| Weights (subject of variation) | 19.30 kg      |