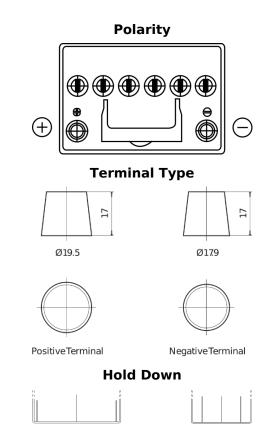

## **EFB FL605**

| Part number                    | FL605         |
|--------------------------------|---------------|
| Technology                     | EFB           |
| EAN/GTIN                       | 3661024046497 |
| Voltage                        | 12 V          |
| Capacity                       | 60.0 Ah       |
| CCA                            | 520 A         |
| Length                         | 230 mm        |
| Width                          | 173 mm        |
| Height                         | 222 mm        |
| Box size                       | D23           |
| Polarity                       | ETN 1         |
| Terminal Type                  | EN taper post |
| Hold Down                      | В0            |
| Weights (subject of variation) | 15.80 kg      |