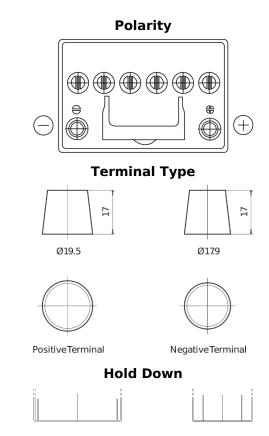

## **EFB FL604**

| Part number                    | FL604         |
|--------------------------------|---------------|
| Technology                     | EFB           |
| EAN/GTIN                       | 3661024046305 |
| Voltage                        | 12 V          |
| Capacity                       | 60.0 Ah       |
| CCA                            | 520 A         |
| Length                         | 230 mm        |
| Width                          | 173 mm        |
| Height                         | 222 mm        |
| Box size                       | D23           |
| Polarity                       | ETN 0         |
| Terminal Type                  | EN taper post |
| Hold Down                      | В0            |
| Weights (subject of variation) | 15.80 kg      |