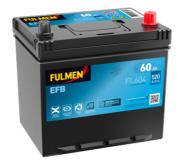

## **EFB FL604**

| Part number                    | FL604         |
|--------------------------------|---------------|
| Technology                     | EFB           |
| EAN/GTIN                       | 3661024046305 |
| Voltage                        | 12 V          |
| Capacity                       | 60.0 Ah       |
| CCA                            | 520 A         |
| Length                         | 230 mm        |
| Width                          | 173 mm        |
| Height                         | 222 mm        |
| Box size                       | D23           |
| Polarity                       | ETN 0         |
| Terminal Type                  | EN taper post |
| Hold Down                      | В0            |
| Weights (subject of variation) | 15.80 kg      |