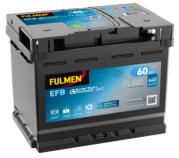

## EFB FL600

| Part number                    | FL600         |
|--------------------------------|---------------|
| Technology                     | EFB           |
| EAN/GTIN                       | 3661024045681 |
| Voltage                        | 12 V          |
| Capacity                       | 60.0 Ah       |
| CCA                            | 640 A         |
| Length                         | 242 mm        |
| Width                          | 175 mm        |
| Height                         | 190 mm        |
| Box size                       | L02           |
| Polarity                       | ETN 0         |
| Terminal Type                  | EN taper post |
| Hold Down                      | B13           |
| Weights (subject of variation) | 17.00 kg      |