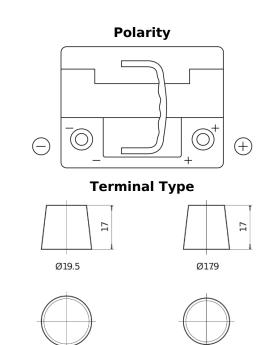

## **EFB FL550**

| Part number                    | FL550         |
|--------------------------------|---------------|
| Technology                     | EFB           |
| EAN/GTIN                       | 3661024046527 |
| Voltage                        | 12 V          |
| Capacity                       | 55.0 Ah       |
| CCA                            | 540 A         |
| Length                         | 207 mm        |
| Width                          | 175 mm        |
| Height                         | 190 mm        |
| Box size                       | L01           |
| Polarity                       | ETN 0         |
| Terminal Type                  | EN taper post |
| Hold Down                      | B13           |
| Weights (subject of variation) | 14.10 kg      |

## **Hold Down**

NegativeTerminal

PositiveTerminal

Design, features and specifications are subject to change without notice. We disclaim any representation or warranty, express or implied, concerning the data or recommendations, and in no event shall be liable for any loss or damage claimed to have arisen as a result. Some products may not be available in your local market.