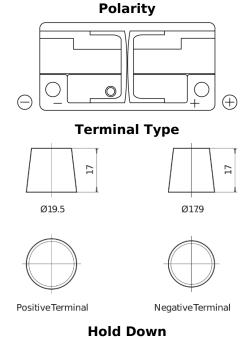

## **EFB FL1050**

| Part number                    | FL1050        |
|--------------------------------|---------------|
| Technology                     | EFB           |
| EAN/GTIN                       | 3661024046930 |
| Voltage                        | 12 V          |
| Capacity                       | 105.0 Ah      |
| CCA                            | 950 A         |
| Length                         | 392 mm        |
| Width                          | 175 mm        |
| Height                         | 190 mm        |
| Box size                       | L06           |
| Polarity                       | ETN 0         |
| Terminal Type                  | EN taper post |
| Hold Down                      | B13           |
| Weights (subject of variation) | 27.20 kg      |

## Hold Down 5 notches

Design, features and specifications are subject to change without notice. We disclaim any representation or warranty, express or implied, concerning the data or recommendations, and in no event shall be liable for any loss or damage claimed to have arisen as a result. Some products may not be available in your local market.