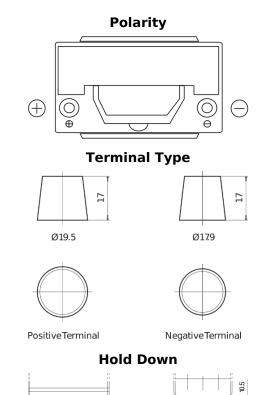

## **Futura CA955**

| Part number                    | CA955         |
|--------------------------------|---------------|
| Technology                     | Flooded       |
| EAN/GTIN                       | 3661024016537 |
| Voltage                        | 12 V          |
| Capacity                       | 95.0 Ah       |
| CCA                            | 800 A         |
| Length                         | 306 mm        |
| Width                          | 173 mm        |
| Height                         | 222 mm        |
| Box size                       | D31           |
| Polarity                       | ETN 1         |
| Terminal Type                  | EN taper post |
| Hold Down                      | Korean B1     |
| Weights (subject of variation) | 21.40 kg      |