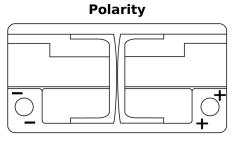

## **Batteries for Cars**

FULMEN

| Part number                    | FK950         |
|--------------------------------|---------------|
| Technology                     | AGM           |
| EAN/GTIN                       | 3661024045742 |
| Voltage                        | 12 V          |
| Capacity                       | 95.0 Ah       |
| CCA                            | 850 A         |
| Length                         | 353 mm        |
| Width                          | 175 mm        |
| Height                         | 190 mm        |
| Box size                       | L05           |
| Polarity                       | ETN 0         |
| Terminal Type                  | EN taper post |
| Hold Down                      | B13           |
| Weights (subject of variation) | 26.10 kg      |