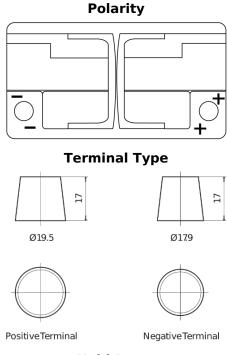

## **AGM FK820**

| Part number                    | FK820         |
|--------------------------------|---------------|
| Technology                     | AGM           |
| EAN/GTIN                       | 3661024047418 |
| Voltage                        | 12 V          |
| Capacity                       | 82.0 Ah       |
| CCA                            | 800 A         |
| Length                         | 315 mm        |
| Width                          | 175 mm        |
| Height                         | 190 mm        |
| Box size                       | L04           |
| Polarity                       | ETN 0         |
| Terminal Type                  | EN taper post |
| Hold Down                      | B13           |
| Weights (subject of variation) | 23.30 kg      |