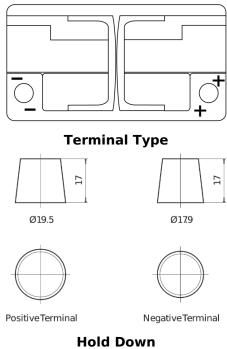

## **AGM FK800**

**Polarity** 

| Part number                    | FK800         |
|--------------------------------|---------------|
| Technology                     | AGM           |
| EAN/GTIN                       | 3661024045728 |
| Voltage                        | 12 V          |
| Capacity                       | 80.0 Ah       |
| CCA                            | 800 A         |
| Length                         | 315 mm        |
| Width                          | 175 mm        |
| Height                         | 190 mm        |
| Box size                       | L04           |
| Polarity                       | ETN 0         |
| Terminal Type                  | EN taper post |
| Hold Down                      | B13           |
| Weights (subject of variation) | 23.30 kg      |
|                                |               |