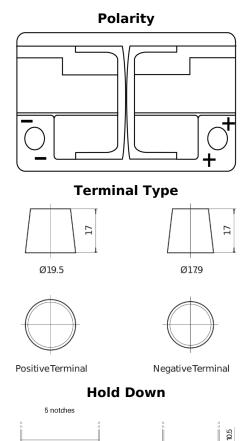

## **Batteries for Cars**

FULMEN

| Part number                    | FK720         |
|--------------------------------|---------------|
| Technology                     | AGM           |
| EAN/GTIN                       | 3661024047401 |
| Voltage                        | 12 V          |
| Capacity                       | 72.0 Ah       |
| CCA                            | 760 A         |
| Length                         | 278 mm        |
| Width                          | 175 mm        |
| Height                         | 190 mm        |
| Box size                       | L03           |
| Polarity                       | ETN 0         |
| Terminal Type                  | EN taper post |
| Hold Down                      | B13           |
| Weights (subject of variation) | 20.60 kg      |
|                                |               |