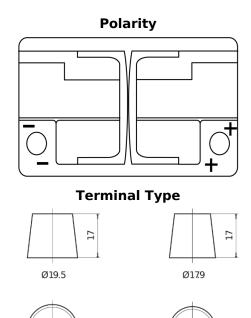

## **AGM FK700**

| Part number                    | FK700         |
|--------------------------------|---------------|
| Technology                     | AGM           |
| EAN/GTIN                       | 3661024045711 |
| Voltage                        | 12 V          |
| Capacity                       | 70.0 Ah       |
| CCA                            | 760 A         |
| Length                         | 278 mm        |
| Width                          | 175 mm        |
| Height                         | 190 mm        |
| Box size                       | L03           |
| Polarity                       | ETN 0         |
| Terminal Type                  | EN taper post |
| Hold Down                      | B13           |
| Weights (subject of variation) | 20.60 kg      |

Positive Terminal

Hold Down

5 notches

Design, features and specifications are subject to change without notice. We disclaim any representation or warranty, express or implied, concerning the data or recommendations, and in no event shall be liable for any loss or damage claimed to have arisen as a result. Some products may not be available in your local market.