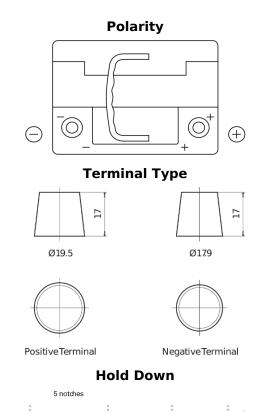

## **AGM FK620**

| Part number         | FK620         |
|---------------------|---------------|
| Technology          | AGM           |
| EAN/GTIN            | 3661024047395 |
| Voltage             | 12 V          |
| Capacity            | 62.0 Ah       |
| CCA                 | 680 A         |
| Length              | 242 mm        |
| Width               | 175 mm        |
| Height              | 190 mm        |
| Box size            | L02           |
| Polarity            | ETN 0         |
| Terminal Type       | EN taper post |
| Hold Down           | B13           |
| Weights (subject of | 17.90 kg      |
| variation)          |               |
| Weights (subject of |               |