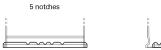

## **AGM FK600**

| Part number                    | FK600         |
|--------------------------------|---------------|
| Technology                     | AGM           |
| EAN/GTIN                       | 3661024046282 |
| Voltage                        | 12 V          |
| Capacity                       | 60.0 Ah       |
| CCA                            | 680 A         |
| Length                         | 242 mm        |
| Width                          | 175 mm        |
| Height                         | 190 mm        |
| Box size                       | L02           |
| Polarity                       | ETN 0         |
| Terminal Type                  | EN taper post |
| Hold Down                      | B13           |
| Weights (subject of variation) | 17.90 kg      |
|                                |               |