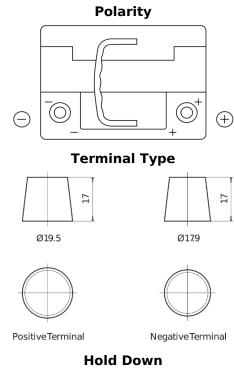

## **AGM FK600**

| Part number                    | FK600         |
|--------------------------------|---------------|
| Technology                     | AGM           |
| EAN/GTIN                       | 3661024046282 |
| Voltage                        | 12 V          |
| Capacity                       | 60.0 Ah       |
| CCA                            | 680 A         |
| Length                         | 242 mm        |
| Width                          | 175 mm        |
| Height                         | 190 mm        |
| Box size                       | L02           |
| Polarity                       | ETN 0         |
| Terminal Type                  | EN taper post |
| Hold Down                      | B13           |
| Weights (subject of variation) | 17.90 kg      |
|                                |               |