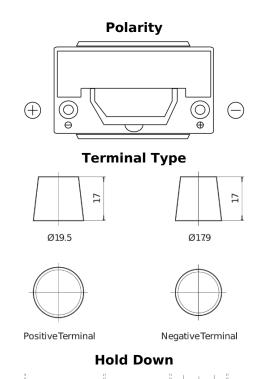

## **Futura CA954**

| Part number                    | CA954         |
|--------------------------------|---------------|
| Technology                     | Flooded       |
| EAN/GTIN                       | 3661024016520 |
| Voltage                        | 12 V          |
| Capacity                       | 95.0 Ah       |
| CCA                            | 800 A         |
| Length                         | 306 mm        |
| Width                          | 173 mm        |
| Height                         | 222 mm        |
| Box size                       | D31           |
| Polarity                       | ETN 0         |
| Terminal Type                  | EN taper post |
| Hold Down                      | Korean B1     |
| Weights (subject of variation) | 21.40 kg      |