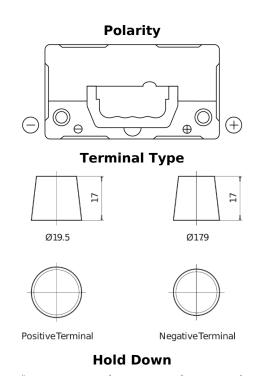

## **AGM FK454**

| Part number                    | FK454         |
|--------------------------------|---------------|
| Technology                     | AGM           |
| EAN/GTIN                       | 3661024047494 |
| Voltage                        | 12 V          |
| Capacity                       | 45.0 Ah       |
| CCA                            | 380 A         |
| Length                         | 237 mm        |
| Width                          | 127 mm        |
| Height                         | 227 mm        |
| Box size                       | B24           |
| Polarity                       | ETN 0         |
| Terminal Type                  | EN taper post |
| Hold Down                      | В0            |
| Weights (subject of variation) | 13.50 kg      |
|                                |               |