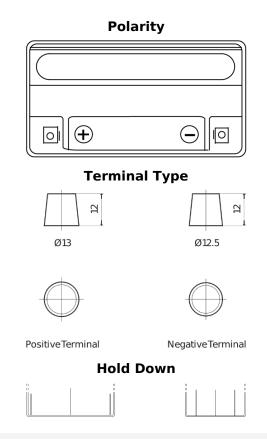

## **Start-Stop Auxiliary FK151**

| Part number                    | FK151                  |
|--------------------------------|------------------------|
| Technology                     | AGM                    |
| EAN/GTIN                       | 3661024046350          |
| Voltage                        | 12 V                   |
| Capacity                       | 15.0 Ah                |
| CCA                            | 200 A                  |
| Length                         | 150 mm                 |
| Width                          | 90 mm                  |
| Height                         | 145 mm                 |
| Box size                       | C56                    |
| Polarity                       | ETN 1                  |
| Terminal Type                  | Small taper post (JLR) |
| Hold Down                      | В0                     |
| Weights (subject of variation) | 4.80 kg                |