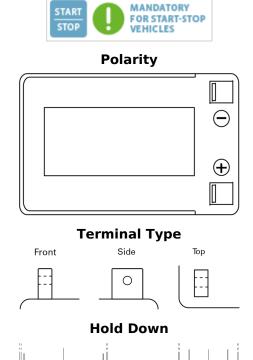

## **Start-Stop Auxiliary FK143**

| Part number                    | FK143         |
|--------------------------------|---------------|
| Technology                     | AGM           |
| EAN/GTIN                       | 3661024046466 |
| Voltage                        | 12 V          |
| Capacity                       | 14.0 Ah       |
| CCA                            | 80 A          |
| Length                         | 150 mm        |
| Width                          | 100 mm        |
| Height                         | 100 mm        |
| Box size                       | C76           |
| Polarity                       | ETN 3         |
| Terminal Type                  | Screwed/Lug   |
| Hold Down                      | В0            |
| Weights (subject of variation) | 4.20 kg       |