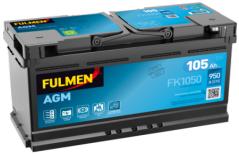

## **AGM FK1050**

**Polarity** 

| Part number                    | FK1050        |
|--------------------------------|---------------|
| Technology                     | AGM           |
| EAN/GTIN                       | 3661024046299 |
| Voltage                        | 12 V          |
| Capacity                       | 105.0 Ah      |
| CCA                            | 950 A         |
| Length                         | 392 mm        |
| Width                          | 175 mm        |
| Height                         | 190 mm        |
| Box size                       | L06           |
| Polarity                       | ETN 0         |
| Terminal Type                  | EN taper post |
| Hold Down                      | B13           |
| Weights (subject of variation) | 29.00 kg      |