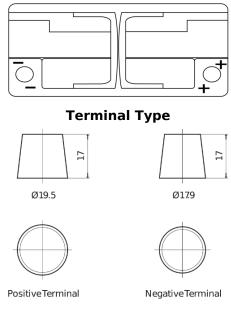

## **AGM FK1050**

**Polarity** 

| Part number                    | FK1050        |
|--------------------------------|---------------|
| Technology                     | AGM           |
| EAN/GTIN                       | 3661024046299 |
| Voltage                        | 12 V          |
| Capacity                       | 105.0 Ah      |
| CCA                            | 950 A         |
| Length                         | 392 mm        |
| Width                          | 175 mm        |
| Height                         | 190 mm        |
| Box size                       | L06           |
| Polarity                       | ETN 0         |
| Terminal Type                  | EN taper post |
| Hold Down                      | B13           |
| Weights (subject of variation) | 29.00 kg      |