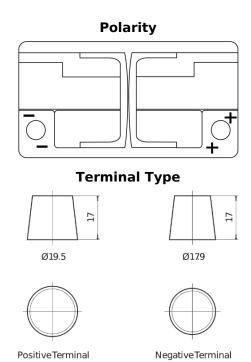

## **Futura CA900**

| Part number                    | CA900         |
|--------------------------------|---------------|
| Technology                     | Flooded       |
| EAN/GTIN                       | 3661024016438 |
| Voltage                        | 12 V          |
| Capacity                       | 90.0 Ah       |
| CCA                            | 720 A         |
| Length                         | 315 mm        |
| Width                          | 175 mm        |
| Height                         | 190 mm        |
| Box size                       | L04           |
| Polarity                       | ETN 0         |
| Terminal Type                  | EN taper post |
| Hold Down                      | B13           |
| Weights (subject of variation) | 19.70 kg      |