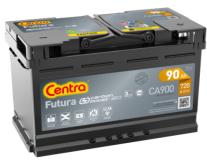

## **Futura CA900**

| Part number                    | CA900         |
|--------------------------------|---------------|
| Technology                     | Flooded       |
| EAN/GTIN                       | 3661024016438 |
| Voltage                        | 12 V          |
| Capacity                       | 90.0 Ah       |
| CCA                            | 720 A         |
| Length                         | 315 mm        |
| Width                          | 175 mm        |
| Height                         | 190 mm        |
| Box size                       | L04           |
| Polarity                       | ETN 0         |
| Terminal Type                  | EN taper post |
| Hold Down                      | B13           |
| Weights (subject of variation) | 19.70 kg      |