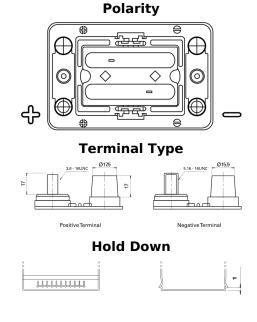

## PowerPRO Agri&Construction FJ050C

| Part number                    | FJ050C            |
|--------------------------------|-------------------|
| Technology                     | AGM               |
| EAN/GTIN                       | 3661024046664     |
| Voltage                        | 12 V              |
| Capacity                       | 50.0 Ah           |
| CCA                            | 800 A             |
| Length                         | 260 mm            |
| Width                          | 173 mm            |
| Height                         | 206 mm            |
| Box size                       | G34               |
| Polarity                       | ETN 1             |
| Terminal Type                  | SAE M 3/8"- 5/16" |
|                                | taper&stud        |
| Hold Down                      | B7                |
| Weights (subject of variation) | 17.90 kg          |