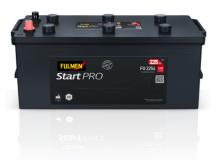

## StartPRO FG2254

| Part number         | FG2254        | Polarity                             |                  |
|---------------------|---------------|--------------------------------------|------------------|
| Technology          | Flooded       |                                      |                  |
| EAN/GTIN            | 3661024047258 |                                      |                  |
| Voltage             | 12 V          |                                      |                  |
| Capacity            | 225.0 Ah      | $\langle \bigcirc \bigcirc \bigcirc$ |                  |
| CCA                 | 1200 A        | <u></u> சு ட                         |                  |
| Length              | 518 mm        | Terminal Type                        |                  |
| Width               | 274 mm        |                                      |                  |
| Height              | 240 mm        |                                      |                  |
| Box size            | D06           |                                      |                  |
| Polarity            | ETN 4         | Ø19.5                                | Ø179             |
| Terminal Type       | EN taper post | $\Leftrightarrow$                    |                  |
| Hold Down           | В0            |                                      |                  |
| Weights (subject of | 54.90 kg      |                                      |                  |
| variation)          |               | PositiveTerminal                     | NegativeTerminal |
|                     |               | Hold Down                            |                  |
|                     |               |                                      |                  |