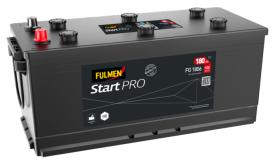

## StartPRO FG1806

| Part number                    | FG1806        |
|--------------------------------|---------------|
| Technology                     | Flooded       |
| EAN/GTIN                       | 3661024045506 |
| Voltage                        | 12 V          |
| Capacity                       | 180.0 Ah      |
| CCA                            | 1000 A        |
| Length                         | 510 mm        |
| Width                          | 218 mm        |
| Height                         | 225 mm        |
| Box size                       | D09           |
| Polarity                       | ETN 4         |
| Terminal Type                  | EN taper post |
| Hold Down                      | В3            |
| Weights (subject of variation) | 43.00 kg      |