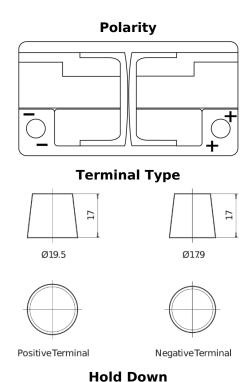

## **Futura CA852**

| Part number                    | CA852         |
|--------------------------------|---------------|
| Technology                     | Flooded       |
| EAN/GTIN                       | 3661024014298 |
| Voltage                        | 12 V          |
| Capacity                       | 85.0 Ah       |
| CCA                            | 800 A         |
| Length                         | 315 mm        |
| Width                          | 175 mm        |
| Height                         | 175 mm        |
| Box size                       | LB4           |
| Polarity                       | ETN 0         |
| Terminal Type                  | EN taper post |
| Hold Down                      | B13           |
| Weights (subject of variation) | 18.60 kg      |