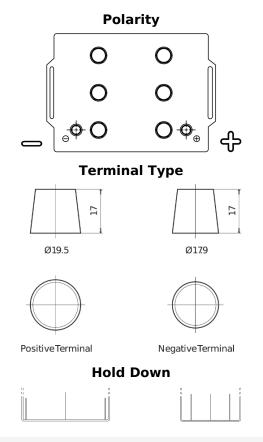

## StartPRO FG145A

| Dout number                    | FC1.4FA       |
|--------------------------------|---------------|
| Part number                    | FG145A        |
| Technology                     | Flooded       |
| EAN/GTIN                       | 3661024045551 |
| Voltage                        | 12 V          |
| Capacity                       | 145.0 Ah      |
| CCA                            | 1000 A        |
| Length                         | 360 mm        |
| Width                          | 253 mm        |
| Height                         | 240 mm        |
| Box size                       | F21           |
| Polarity                       | ETN 6         |
| Terminal Type                  | EN taper post |
| Hold Down                      | В0            |
| Weights (subject of variation) | 38.10 kg      |