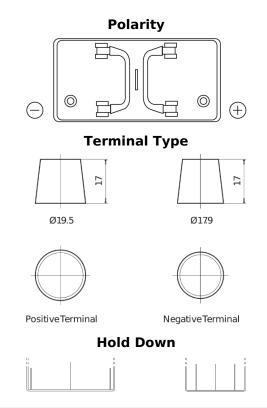

## StartPRO FG1250

| Part number                    | FG1250        |
|--------------------------------|---------------|
| Technology                     | Flooded       |
| EAN/GTIN                       | 3661024045407 |
| Voltage                        | 12 V          |
| Capacity                       | 125.0 Ah      |
| CCA                            | 760 A         |
| Length                         | 349 mm        |
| Width                          | 175 mm        |
| Height                         | 285 mm        |
| Box size                       | D03           |
| Polarity                       | ETN 0         |
| Terminal Type                  | EN taper post |
| Hold Down                      | В0            |
| Weights (subject of variation) | 29.50 kg      |