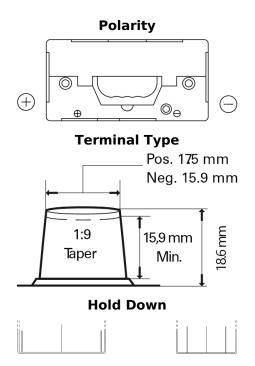

## **StartPRO FG110B**

| Part number                    | FG110B           |
|--------------------------------|------------------|
| Technology                     | Flooded          |
| EAN/GTIN                       | 3661024045568    |
| Voltage                        | 12 V             |
| Capacity                       | 110.0 Ah         |
| CCA                            | 950 A            |
| Length                         | 330 mm           |
| Width                          | 173 mm           |
| Height                         | 240 mm           |
| Box size                       | G31              |
| Polarity                       | ETN 9            |
| Terminal Type                  | SAE A taper post |
| Hold Down                      | В0               |
| Weights (subject of variation) | 25.90 kg         |