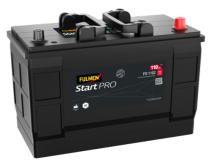

## StartPRO FG1102

| Part number                    | FG1102        |
|--------------------------------|---------------|
| Technology                     | Flooded       |
| EAN/GTIN                       | 3661024045391 |
| Voltage                        | 12 V          |
| Capacity                       | 110.0 Ah      |
| CCA                            | 750 A         |
| Length                         | 349 mm        |
| Width                          | 175 mm        |
| Height                         | 235 mm        |
| Box size                       | D02           |
| Polarity                       | ETN 0         |
| Terminal Type                  | EN taper post |
| Hold Down                      | B1            |
| Weights (subject of variation) | 25.40 kg      |