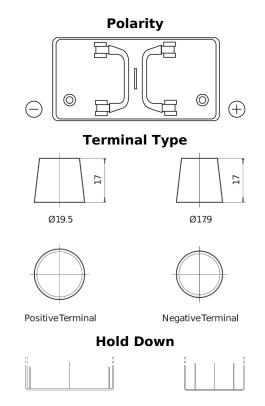

## StartPRO FG1100

| Part number                    | FG1100        |
|--------------------------------|---------------|
| Technology                     | Flooded       |
| EAN/GTIN                       | 3661024045377 |
| Voltage                        | 12 V          |
| Capacity                       | 110.0 Ah      |
| CCA                            | 750 A         |
| Length                         | 349 mm        |
| Width                          | 175 mm        |
| Height                         | 235 mm        |
| Box size                       | D02           |
| Polarity                       | ETN 0         |
| Terminal Type                  | EN taper post |
| Hold Down                      | В0            |
| Weights (subject of variation) | 25.40 kg      |