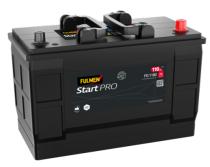

## StartPRO FG1100

| Part number                    | FG1100        |
|--------------------------------|---------------|
| Technology                     | Flooded       |
| EAN/GTIN                       | 3661024045377 |
| Voltage                        | 12 V          |
| Capacity                       | 110.0 Ah      |
| CCA                            | 750 A         |
| Length                         | 349 mm        |
| Width                          | 175 mm        |
| Height                         | 235 mm        |
| Box size                       | D02           |
| Polarity                       | ETN 0         |
| Terminal Type                  | EN taper post |
| Hold Down                      | В0            |
| Weights (subject of variation) | 25.40 kg      |