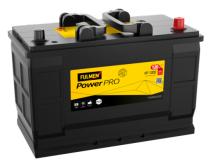

## PowerPRO FF1202

| Part number                    | FF1202        |
|--------------------------------|---------------|
| Technology                     | Flooded       |
| EAN/GTIN                       | 3661024045278 |
| Voltage                        | 12 V          |
| Capacity                       | 120.0 Ah      |
| CCA                            | 870 A         |
| Length                         | 349 mm        |
| Width                          | 175 mm        |
| Height                         | 235 mm        |
| Box size                       | D02           |
| Polarity                       | ETN 0         |
| Terminal Type                  | EN taper post |
| Hold Down                      | B1            |
| Weights (subject of variation) | 27.50 kg      |