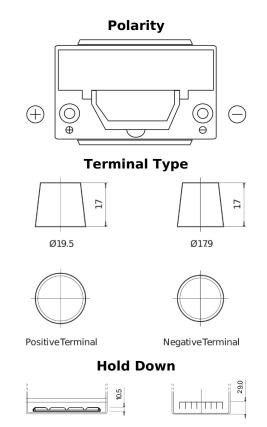

## **Futura CA755**

| Part number                    | CA755         |
|--------------------------------|---------------|
| Technology                     | Flooded       |
| EAN/GTIN                       | 3661024016513 |
| Voltage                        | 12 V          |
| Capacity                       | 75.0 Ah       |
| CCA                            | 630 A         |
| Length                         | 270 mm        |
| Width                          | 173 mm        |
| Height                         | 222 mm        |
| Box size                       | D26           |
| Polarity                       | ETN 1         |
| Terminal Type                  | EN taper post |
| Hold Down                      | Korean B1+B6  |
| Weights (subject of variation) | 17.40 kg      |