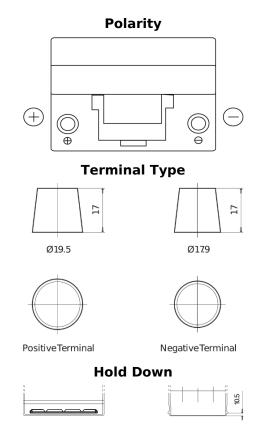

## **Standard FC905**

| Part number                    | FC905         |
|--------------------------------|---------------|
| Technology                     | Flooded       |
| EAN/GTIN                       | 3661024044769 |
| Voltage                        | 12 V          |
| Capacity                       | 90.0 Ah       |
| CCA                            | 680 A         |
| Length                         | 306 mm        |
| Width                          | 173 mm        |
| Height                         | 222 mm        |
| Box size                       | D31           |
| Polarity                       | ETN 1         |
| Terminal Type                  | EN taper post |
| Hold Down                      | Korean B1     |
| Weights (subject of variation) | 19.90 kg      |