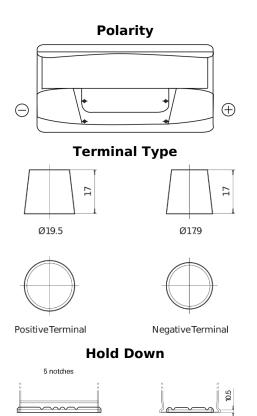

## **Standard FC900**

| Part number                    | FC900         |
|--------------------------------|---------------|
| Technology                     | Flooded       |
| EAN/GTIN                       | 3661024044837 |
| Voltage                        | 12 V          |
| Capacity                       | 90.0 Ah       |
| CCA                            | 720 A         |
| Length                         | 353 mm        |
| Width                          | 175 mm        |
| Height                         | 190 mm        |
| Box size                       | L05           |
| Polarity                       | ETN 0         |
| Terminal Type                  | EN taper post |
| Hold Down                      | B13           |
| Weights (subject of variation) | 20.50 kg      |
|                                |               |